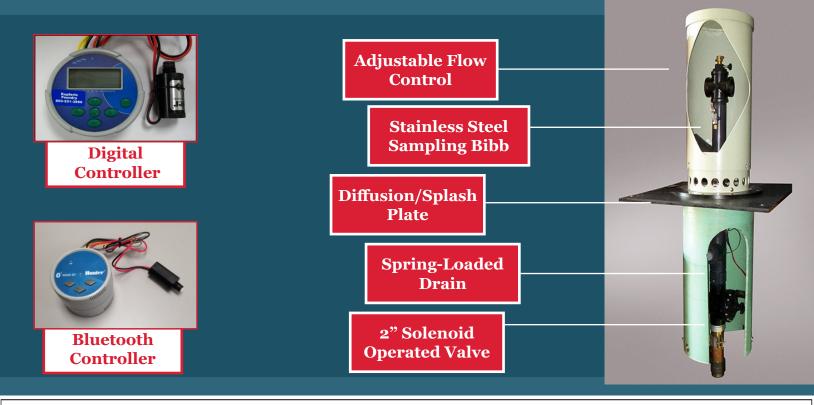

#### **Product Details:**

- Permanent 2" Automatic Flushing Station (1" also available)
- Housed in UV-resistent enclosure
- Discharges to surface ideal for more remote areas
- Adjustable flow rates from roughly 40-200 GPM (site/pressure dependent)
- Digital programmable controller (standard) or bluetooth controller (optional)
- Program up to 12 flush cycles per day and up to 6 hours per flush
- Fully serviceable from above ground