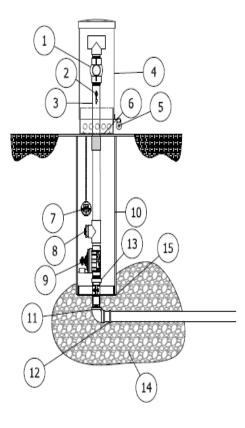

#### #9400 AUTOMATIC FLUSHING DEVICE

#9400 Automatic Flushing device shall be installed in the following locations:

| ITEM | ITEM / DESCRIPTION                   | OPTIONAL | ΒY | OTHERS |
|------|--------------------------------------|----------|----|--------|
| 1    | 2" WATER FLOW RESTRICTOR             |          |    |        |
| 2    | SAMPLING POINT                       |          |    |        |
| 3    | 2" PVC PIPE                          |          |    |        |
| 4    | UV RESISTANT LOCKABLE DOME ENCLOSURE |          |    |        |
| 5    | LOCKING POINT                        |          |    |        |
| 6    | REMOVABLE ACCESS PLATE               |          |    |        |
| 7    | CONTROLLER                           |          |    |        |
| 8    | AUTOMATIC DRAIN                      |          |    |        |
| 9    | 2" AUTOMATIC VALVE                   |          |    |        |
| 10   | SDR 35 SEWER PIPE                    |          |    |        |
| 11   | 2" SS MIP INLET                      | Х        |    | Х      |
| 12   | 2" MIP x COMPRESSION ADAPTER         |          |    | Х      |
| 13   | O-RING CONNECTOR                     |          |    |        |
| 14   | 1" CLEAN ROCK                        |          |    | Х      |
| 15   | DEBRIS PLATE                         |          |    |        |