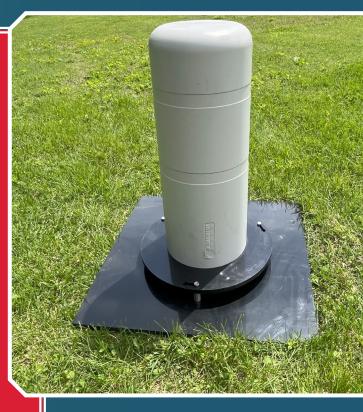

# Eclipse 9400

Permanent Automatic Flushing Station for Any Climate

#### **Product Details:**

- Permanent 2" Automatic Flushing Station (1" also available)
- Housed in UV-resistent enclosure
- Discharges to surface ideal for more remote areas
- Adjustable flow rates from roughly 40-200 GPM (site/pressure dependent)
- Digital programmable controller (standard) or bluetooth controller (optional)
- Program up to 12 flush cycles per day and up to 6 hours per flush
- Fully serviceable from above ground