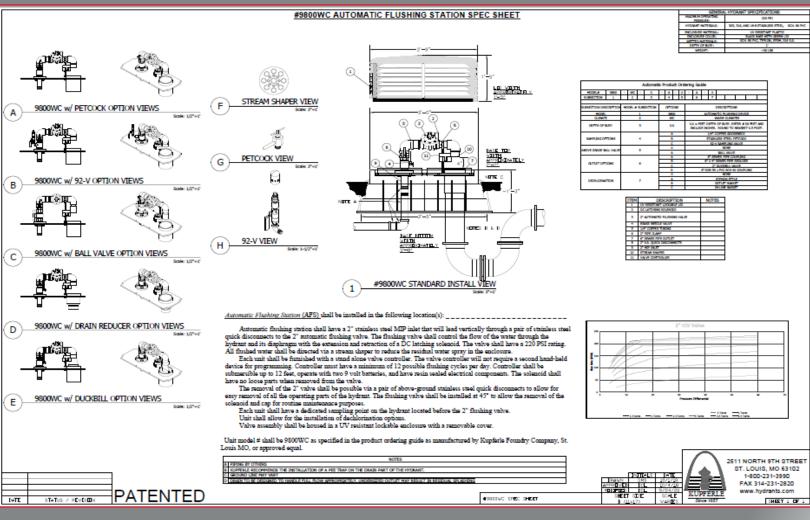

## Eclipse 9800WC

Permanent Warm Climate Automatic Flushing Station

## **Product Details:**

- Permanent 2" Automatic Flushing Station (1" also available)
- Housed in UV-resistant enclosure
- Discharges below-grade -- out of sight!
- Adjustable flow rates from roughly 40-200 GPM (site/pressure dependent)
- Digital controller (standard) or bluetooth controller (optional)
- Program up to 12 flush cycles per day and up to 6 hours per flush
- Fully serviceable from above ground