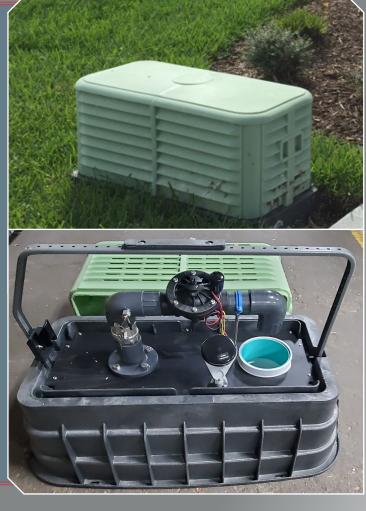

## Eclipse 9800WC

Permanent Warm Climate Automatic Flushing Station

## **Product Details:**

- Permanent 2" Automatic Flushing Station (1" also available)
- Housed in UV-resistant enclosure
- Discharges below-grade -- out of sight!
- Adjustable flow rates from roughly 40-200 GPM (site/pressure dependent)
- Digital controller (standard) or bluetooth controller (optional)
- Program up to 12 flush cycles per day and up to 6 hours per flush
- Fully serviceable from above ground