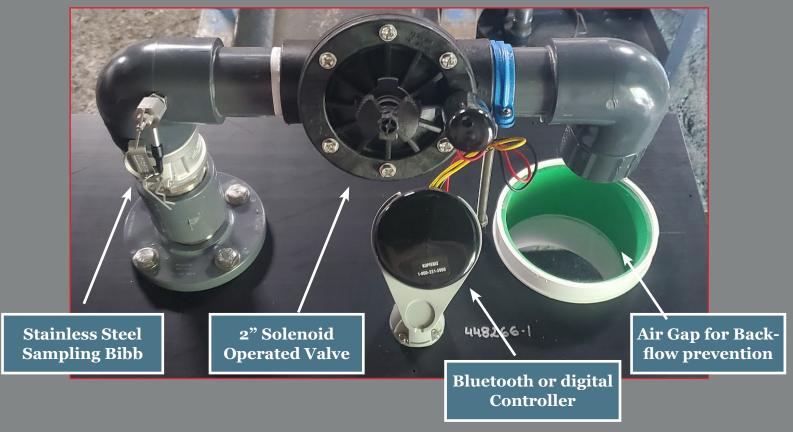

## **Product Details:**

- Permanent 2" Automatic Flushing Station (1" also available)
- Housed in UV-resistant enclosure
- Discharges below-grade -- out of sight!
- Adjustable flow rates from roughly 40-200 GPM (site/pressure dependent)
- Digital controller (standard) or bluetooth controller (optional)
- Program up to 12 flush cycles per day and up to 6 hours per flush
- Fully serviceable from above ground