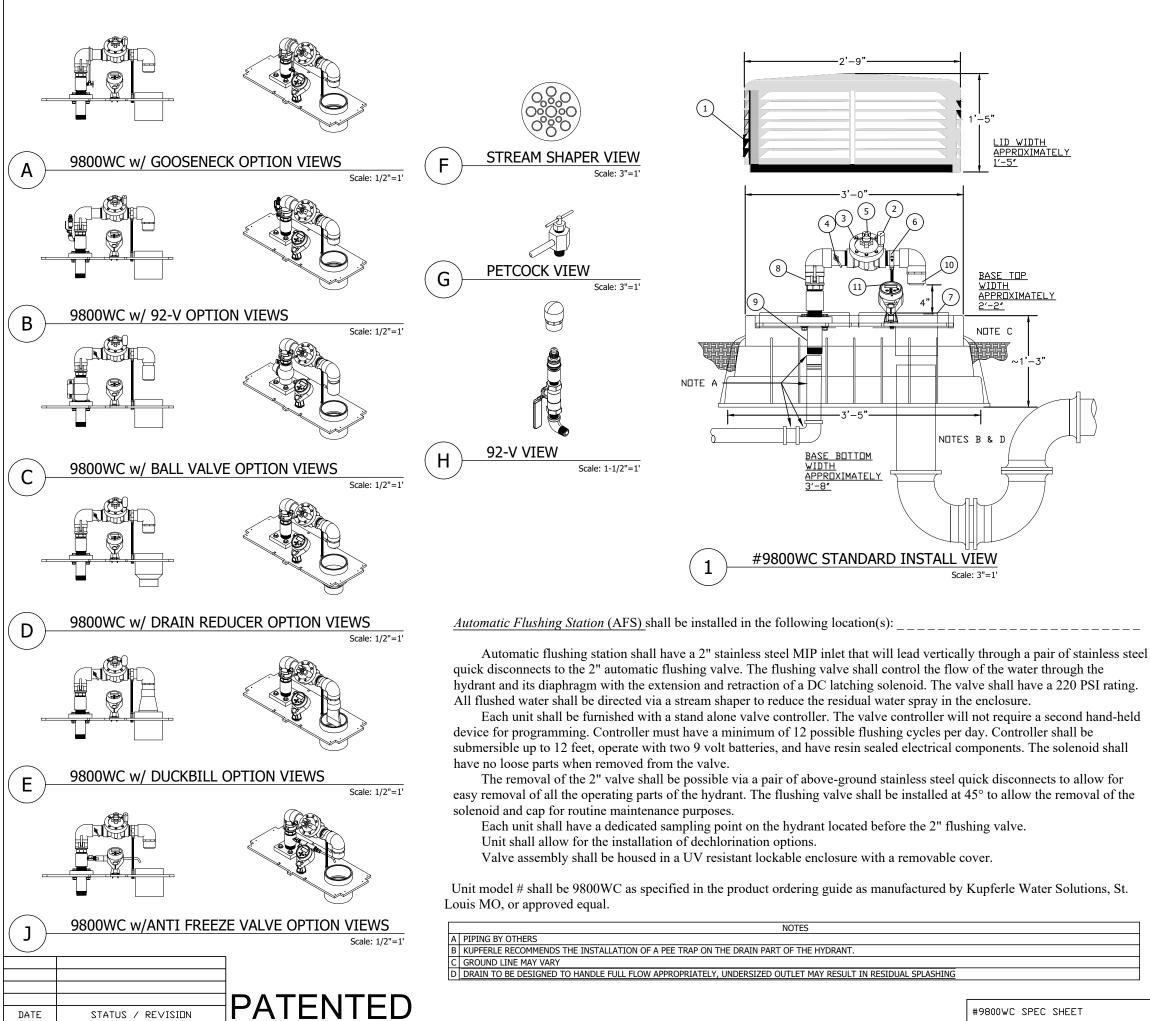

| ITEM | DESCRIPTION                 | NOTES |
|------|-----------------------------|-------|
| 1    | UV RESISTANT LOCKABLE LID   |       |
| 2    | DC LATCHING SOLENOID        |       |
| 3    | 2" AUTOMATIC FLUSHING VALVE |       |
| 4    | STAINLESS STEEL PETCOCK     |       |
| 5    | FLOW ADJUSTMENT KNOB        |       |
| 6    | 2" PIPE CLAMP               |       |
| 7    | 6" SEWER PIPE OUTLET        |       |
| 8    | 2" S.S. QUICK DISCONNECTS   |       |
| 9    | 2" MIP INLET                |       |
| 10   | STREAM SHAPER               |       |
| 11   | VALVE CONTROLLER            |       |