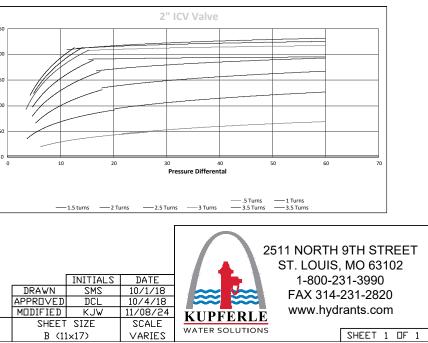

|                                                                                             |  |  |  |  |  |

| ITEM | DESCRIPTION                 | NOTES |
|------|-----------------------------|-------|
| 1    | UV RESISTANT LOCKABLE LID   |       |
| 2    | DC LATCHING SOLENOID        |       |
| 3    | 2" AUTOMATIC FLUSHING VALVE |       |
| 4    | STAINLESS STEEL PETCOCK     |       |
| 5    | FLOW ADJUSTMENT KNOB        |       |
| 6    | 2" PIPE CLAMP               |       |
| 7    | 6" SEWER PIPE OUTLET        |       |
| 8    | 2" S.S. QUICK DISCONNECTS   |       |
| 9    | 2" MIP INLET                |       |
| 10   | STREAM SHAPER               |       |
| 11   | VALVE CONTROLLER            |       |