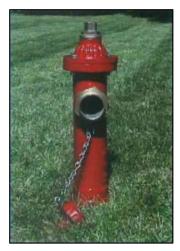

## Eclipse<sup>®</sup> #2 Post Hydrant

## **NON-FREEZING**

- New full-port nozzle
- One or two nozzles
- Any size you wish up to 2½" NST

Available with any depth  $\rightarrow$  of bury you desire

Inlet can be  $2^{"}$ ,  $2^{1/2}$ " or  $3^{"}$  iron  $\rightarrow$  pipe. Mechanical joints  $2^{"}$ ,  $3^{"}$  and  $4^{"}$  also available

 You can replace interior parts without disturbing any connections. Just unbolt the top cap and withdraw the inside working parts

All hydrants now furnished with a 14mm fusion-bonded epoxy coated steel stand pipe both internally and externally to provide superior corrosion resistance

← Has 2 - 3/16" valve opening

→ DRAIN

2511 North 9<sup>th</sup> Street St. Louis, MO 63102

800-231-3990 www.hydrants.com info@hydrants.com