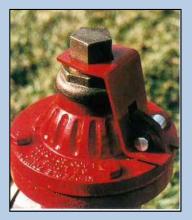

 You can replace interior parts without disturbing any connections. Just unbolt the top cap and withdraw the inside working parts

All hydrants now furnished with a 14mm fusion-bonded epoxy coated steel stand pipe both internally and externally to provide superior corrosion resistance

## THE EASIEST TO SERVICE

**UNDO 4 BOLTS** 

PULL UP TOP CAP

PULL OUT ROD

**INSPECT PLUNGER** 

| EC SHEET |                     |
|----------|---------------------|
|          | #2 ECI IDSE DOST HY |
|          | #2 ECLIPSE POST H   |