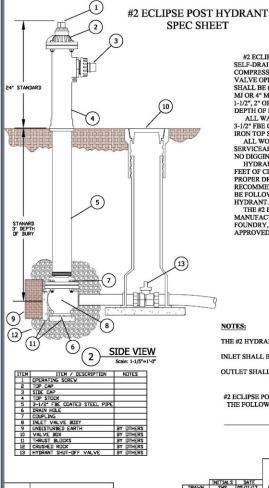

## Eclipse<sup>®</sup> #2 Post Hydrant

## **NON-FREEZING**

- New full-port nozzle
- One or two nozzles
- Any size you wish up to 2½" NST

Available with any depth  $\rightarrow$  of bury you desire

Inlet can be  $2^{"}$ ,  $2^{1/2}$ " or  $3^{"}$  iron  $\rightarrow$  pipe. Mechanical joints  $2^{"}$ ,  $3^{"}$  and  $4^{"}$  also available

 You can replace interior parts without disturbing any connections. Just unbolt the top cap and withdraw the inside working parts

All hydrants now furnished with a 14mm fusion-bonded epoxy coated steel stand pipe both internally and externally to provide superior corrosion resistance

← Has 2 - 3/16" valve opening

→ DRAIN

2511 North 9<sup>th</sup> Street St. Louis, MO 63102

800-231-3990 www.hydrants.com info@hydrants.com

NOTES: THE #2 HYDRAN

INLET SHALL BE

OUTLET SHALL BE

#2 ECLIPSE POST HYDRANT SHALL BE SELF-DRAINING, NON-FREEZING, COMPRESSION TYPE WITH 2-3/16" MAIN VALVE OPENING, INLET CONNECTION SHALL BE (2" FIP, 2-1/2" FIP, 3" FIP, 2" MJ, 3" MJ OR 4" MJ). OUTLET SHALL BE (1-1/4", 1-1/2", 2" OR 2-1/2" IP OR NST). STANDARD DEPTH OF BURY IS 3'. ALL WATER FLOW SHALL PASS THRUA 1 and CASTER THOW SHALL PASS THRUA

ALL WATER FLOW SHALL PASS THRUA 3-12" FBE COATED STEEL PIPE AND CAST IRON TOP STOCK WATERWAY. ALL WORKING PARTS SHALL BE SERVICEABLE FROM ABOVE GROUND WITH NO DIGGING OR REPLACEMENT NEEDED.

NO DIGGING OR KEPLACEMENT NEEDED. HYDRANT SHALL BE SET IN 4 CUBIC FEET OF CRUSHED STONE TO ALLOW FOR PROPER DRAINAGE OF HYDRANT. RECOMMENDATION OF THE AWWA SHOULD BE FOLLOWED WHEN INSTALLING THE HYDRANT.

THE #2 ECLIPSE POST HYDRANT AS MANUFACTURED BY THE KUPFERLE FOUNDRY, ST. LOUIS MO. 63102 OR APPROVED EQUAL.

#2 ECLIPSE POST HYDRANT TO BE INSTALLED AT THE FOLLOWING LOCATIONS:

2511 NORTH 9TH STREE ST. LOUIS, MO 63102 1-800-231-3990 FAX 314-231-2820