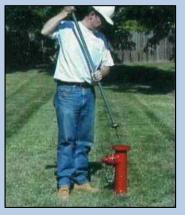

## THE EASIEST TO SERVICE

**UNDO 4 BOLTS** 

PULL UP TOP CAP

PULL OUT ROD

**INSPECT PLUNGER** 

| EC SHEET |                     |
|----------|---------------------|
|          | #2 ECI IDSE DOST HY |
|          | #2 ECLIPSE POST H   |