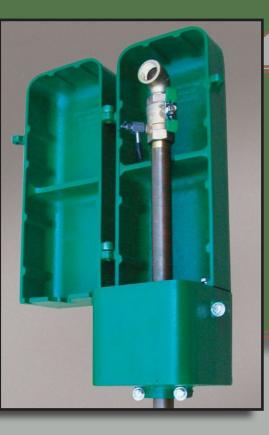

### About the Eclipse 88WC

- All brass waterway with 1" blow-off
- Secure locking cast-aluminum enclosure
- No drain or threads to prevent contamination
- Designed for use in warm climate
- Fully maintainable from above ground

#### Getting More Specific...

- 1" brass pipe and 1" MIP Inlet
- Dedicated 1/4" stainless sampling bibb
- Lockable powder-coated cast-aluminum enclosure (option to cast your own logo)
- Protective vinyl cap for sample nozzle
- Can accomodate any bury depth in 6" increments
- Optional pedestal up to 3' (pictured)