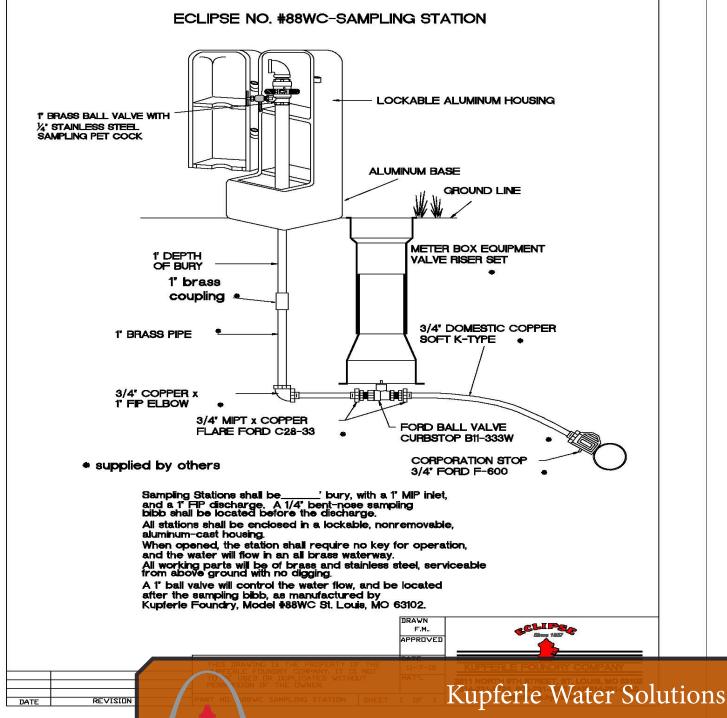

### About the Eclipse 88WC

- All brass waterway with 1" blow-off
- Secure locking cast-aluminum enclosure
- No drain or threads to prevent contamination
- Designed for use in warm climate
- Fully maintainable from above ground

#### Getting More Specific...

- 1" brass pipe and 1" MIP Inlet
- Dedicated 1/4" stainless sampling bibb
- Lockable powder-coated cast-aluminum enclosure (option to cast your own logo)
- Protective vinyl cap for sample nozzle
- Can accomodate any bury depth in 6" increments
- Optional pedestal up to 3' (pictured)