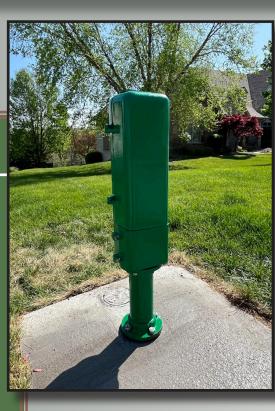

#### Getting More Specific...

- 1" brass pipe and 1" MIP Inlet
- Dedicated 1/4" stainless sampling bibb
- Lockable powder-coated cast-aluminum enclosure (option to cast your own logo)
- Protective vinyl cap for sample nozzle
- Can accomodate any bury depth in 6" increments
- Optional pedestal up to 3' (pictured)