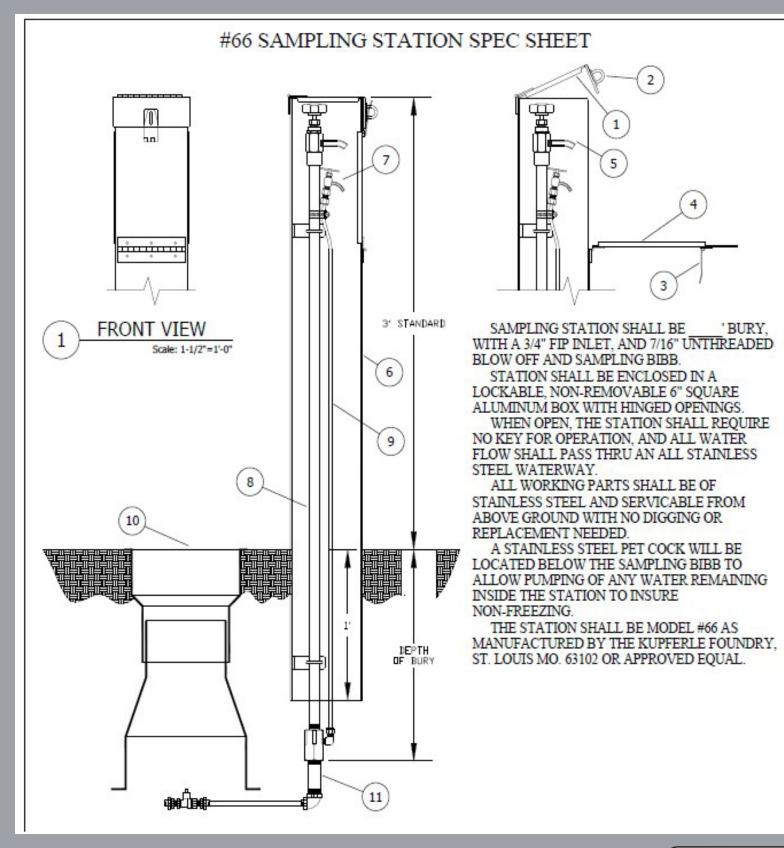

# MainGuard #66

#### Stainless Steel Sampling Station for Any Climate

### About the MainGuard #66

- Light-weight fabricated aluminum enclosure
- No drain or threads to prevent contamination
- Designed for use in any climate
- Non-freezing with use of pump
- Fully maintainable from above ground

#### Getting More Specific...

- 3/8" unthreaded sample nozzle
- 3/4" FIP inlet connection
- 1/8" evacuation tube to avoid freezing (electric evacutation pump (EEP) sold separately)
- Can accomodate any bury depth in 6" increments
- Extreme cold protection on buries 5' or deeper
- Special powder-coat paint options available upon request
- Choose buried or bolted-flange enclosure