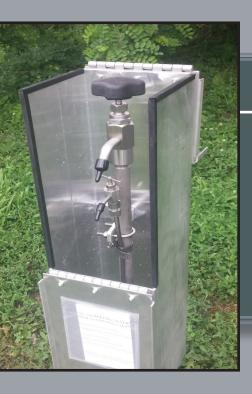

# MainGuard #66

#### Stainless Steel Sampling Station for Any Climate

### About the MainGuard #66

- Light-weight fabricated aluminum enclosure
- No drain or threads to prevent contamination
- Designed for use in any climate
- Non-freezing with use of pump
- Fully maintainable from above ground

#### Getting More Specific...

- 3/8" unthreaded sample nozzle
- 3/4" FIP inlet connection
- 1/8" evacuation tube to avoid freezing (electric evacutation pump (EEP) sold separately)
- Can accomodate any bury depth in 6" increments
- Extreme cold protection on buries 5' or deeper
- Special powder-coat paint options available upon request
- Choose buried or bolted-flange enclosure