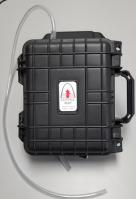

#### Don't let them freeze!

Our rechargeable battery-powered evactuation pump (EEP) keeps your stations dry and safe from freezing during cold weather