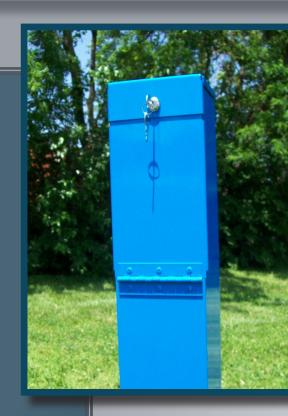

### About the MainGuard #66WC

- Corrosion resistant lockable enclosure
- No drain or threads to prevent contamination
- Designed for use in warm climates
- Separate blow-off and sampling tap
- Fully maintainable from above ground

## Getting More Specific...

- 1/4" unthreaded sample bibb
- 1/2" MIP inlet connection
- All surgical stainless steel waterway
- Lockable, fabricated aluminum enclosure
- Can accommodate any bury depth in 6" increments
- Optional powder-coat paint options available
- Choose buried or bolted-flange enclosure

### #66WC SAMPLING STATION SPEC SHEET

#66WC SAMPLING STATION SHALL BE 1' BURY WITH A 1/2" MIP INLET AND A 7/16" UNTHREADED BLOW OFF. ALL STATIONS SHALL BE ENCLOSED IN A LOCKABLE, NON-REMOVABLE 6" SQUARE ALUMINUM HOUSING. ALL OPENINGS SHALL BE HINGED. STATION SHALL REQUIRE NO KEY FOR OPERATION. AN OPERATING VALVE SHALL CONTROL THE FLOW OF WATER THRU THE 7/16" OUTLET, WITH 6 ROTATIONS OF THE HANDLE BEING FULLY OPEN. ALL WATER FLOW SHALL PASS THRU AN ALL STAINLESS STEEL WATERWAY. ALL WORKING PARTS SHALL BE OF STAINLESS STEEL AND SERVICEABLE ABOVE GROUND WITH NO DIGGING OR REPLACEMENT NEEDED.