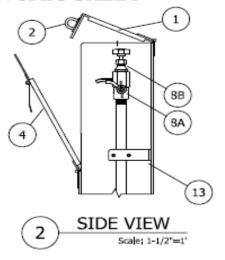

| ITEM | ITEM / DESCRIPTION     | NOTES     | OPTIONAL. |
|------|------------------------|-----------|-----------|
| 1    | TOP ACCESS DOOR        |           |           |
| 2    | PADLOCK EYE            |           |           |
| 3    | PAILOCK HASP           |           |           |
| 4    | FRONT ACCESS DOOR      |           |           |
| 5    | VALVE BOX              | BY OTHERS |           |
| 6    | 6" ALUMINUM SQUARE BOX |           |           |
| 7    | 1/2" S.S. WATERWAY     |           |           |
| 88   | SAMPLING BIBB          |           |           |
| 88   | OPERATING VALVE        |           |           |
| 9    | 1/2' S.S. COUPLING     | BY OTHERS | ×         |
| 10   | 1/2' S,S, NIPPLE       | BY OTHERS | ×         |
| 11   | 1/2" S.S. ELBOV        | BY OTHERS | ×         |
| 12   | HYDRANT SHUT-OFF VALVE | BY OTHERS | ×         |
| 13   | MOUNTING BRACKET       |           |           |
| 14   | DPERATING VALVE        |           |           |