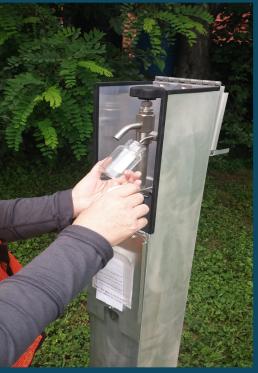

### About the MainGuard #66WC

- Corrosion resistant lockable enclosure
- No drain or threads to prevent contamination
- Designed for use in warm climates
- Separate blow-off and sampling tap
- Fully maintainable from above ground

## Getting More Specific...

- 1/4" unthreaded sample bibb
- 1/2" MIP inlet connection
- All surgical stainless steel waterway
- Lockable, fabricated aluminum enclosure
- Can accommodate any bury depth in 6" increments
- Optional powder-coat paint options available
- Choose buried or bolted-flange enclosure

### #66WC SAMPLING STATION SPEC SHEET

#66WC SAMPLING STATION SHALL BE 1' BURY WITH A 1/2" MIP INLET AND A 7/16" UNTHREADED BLOW OFF. ALL STATIONS SHALL BE ENCLOSED IN A LOCKABLE, NON-REMOVABLE 6" SQUARE ALUMINUM HOUSING. ALL OPENINGS SHALL BE HINGED. STATION SHALL REQUIRE NO KEY FOR OPERATION. AN OPERATING VALVE SHALL CONTROL THE FLOW OF WATER THRU THE 7/16" OUTLET, WITH 6 ROTATIONS OF THE HANDLE BEING FULLY OPEN. ALL WATER FLOW SHALL PASS THRU AN ALL STAINLESS STEEL WATERWAY. ALL WORKING PARTS SHALL BE OF STAINLESS STEEL AND SERVICEABLE ABOVE GROUND WITH NO DIGGING OR REPLACEMENT NEEDED.