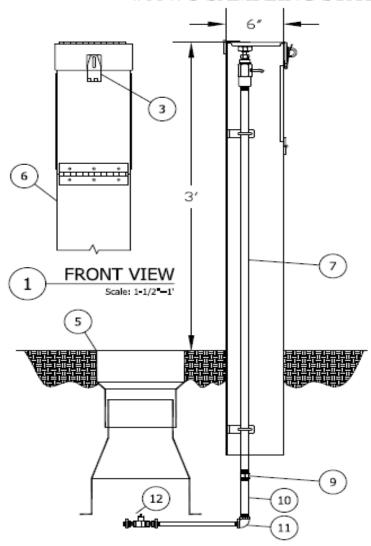

| ITEM | ITEM / DESCRIPTION     | NOTES     | OPTIONAL. |
|------|------------------------|-----------|-----------|
| 1    | TOP ACCESS DOOR        |           |           |
| 2    | PADLOCK EYE            |           |           |
| 3    | PAILOCK HASP           |           |           |
| 4    | FRONT ACCESS DOOR      |           |           |
| 5    | VALVE BOX              | BY OTHERS |           |
| 6    | 6" ALUMINUM SQUARE BOX |           |           |
| 7    | 1/2" S.S. WATERWAY     |           |           |
| 88   | SAMPLING BIBB          |           |           |
| 88   | OPERATING VALVE        |           |           |
| 9    | 1/2' S.S. COUPLING     | BY OTHERS | ×         |
| 10   | 1/2' S,S, NIPPLE       | BY OTHERS | ×         |
| 11   | 1/2" S.S. ELBOV        | BY OTHERS | ×         |
| 12   | HYDRANT SHUT-OFF VALVE | BY OTHERS | ×         |
| 13   | MOUNTING BRACKET       |           |           |
| 14   | DPERATING VALVE        |           |           |